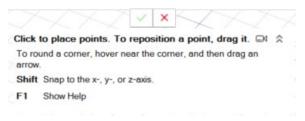

#### In-Application User Assistance

Workflow help appears when you select a tool that opens a guide bar or microdialog. The text prompts you what to do next.

Click  $\stackrel{>}{\sim}$  to view additional tips and shortcuts. Some tools also include a video  $\stackrel{\square \P}{}$  .