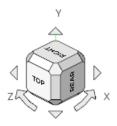

### **New Features and Enhancements**

Altair Inspire Render 2021.1.1 includes the following new features and enhancements.

The View Cube has replaced the NaviCube to match other HyperWorks applications.