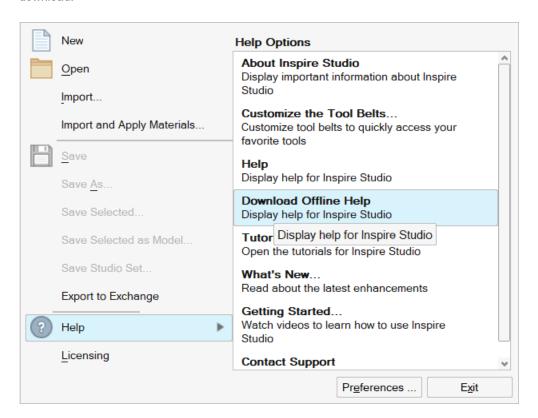

#### Online and Offline Help

Press F1 or select File > Help > Help to view the online help.

You can download an offline version by selecting **File > Help > Download Offline Help**. An internet connection is required to download.